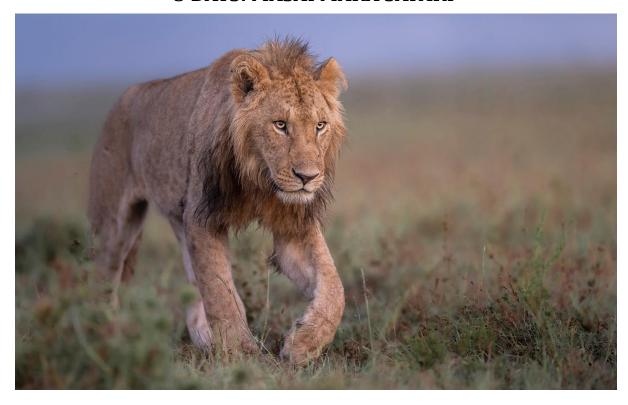

### Day 1: Nairobi to Masai Mara

In the morning at 07:00Hrs, you'll be picked up from your hotel in Nairobi or Jomo Kenyatta International Airport and driven to the Masai Mara National Reserve. The journey from Nairobi to the Masai Mara usually takes around 5-6 hours, depending on road conditions and stops along the way. Upon arrival at the reserve, you'll check in at your safari camp and have some time to relax and enjoy the surroundings. In the afternoon, you'll embark on your first game drive in the Masai Mara. Your experienced safari guide will take you through the park, searching for wildlife such as lions, elephants, giraffes, zebras, and many others. After the game drive, you'll return to your camp for dinner and overnight stay.

# Day 2: Full Day Game Drive In Masai Mara

After an early breakfast, you'll head out for a full day of game viewing in the Masai Mara. The Masai Mara is known for its abundant wildlife, including the annual wildebeest migration, where millions of wildebeest and other herbivores cross the Mara River in search of fresh grazing lands. Witnessing this natural spectacle can be a highlight of your safari experience. During the day, you'll have a picnic lunch in the park, allowing you to maximize your time for wildlife sightings. In the afternoon, you'll continue exploring different areas of the reserve, keeping an eye out for the Big Five (lion, leopard, elephant, rhino, and buffalo) and other fascinating animals and birds. After a full day of game drives, you'll return to your camp for dinner and overnight stay.